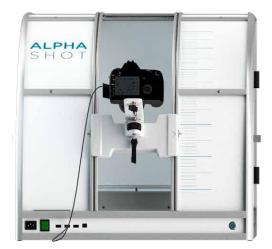

# **ALPHASHOT** 360

AUTOMATED PHOTO STUDIO FOR SMALL-SIZED PRODUCTS

**CUT COSTS** 

**INCREASE SALES** 

**SPEED UP WORKFLOW** 

See me spinning! 360°

#### IMAGING SOLUTION FOR SMALL-SIZED ITEMS

Compact automated photographic studio that features automatic background removal. The system can take still and multi-view images, 360° spins, and product videos. It can be used for small- to mediumsized objects ranging from cosmetics to small electronics, eyewear, and shoes.

# **FAST CAMERA POSITION ADJUSTMENT DOORS ON TWO SIDES** ·····CUSTOMIZABLE FUNCTION BUTTON ·... BUILT-IN USB HUB

- ► Automatic background removal
- ► Batch image capture and processing
- ► Direct image upload to your e-shop
- ► Web-ready photos in just a few seconds
- ► Multi-view image capture with multiple cameras at a time