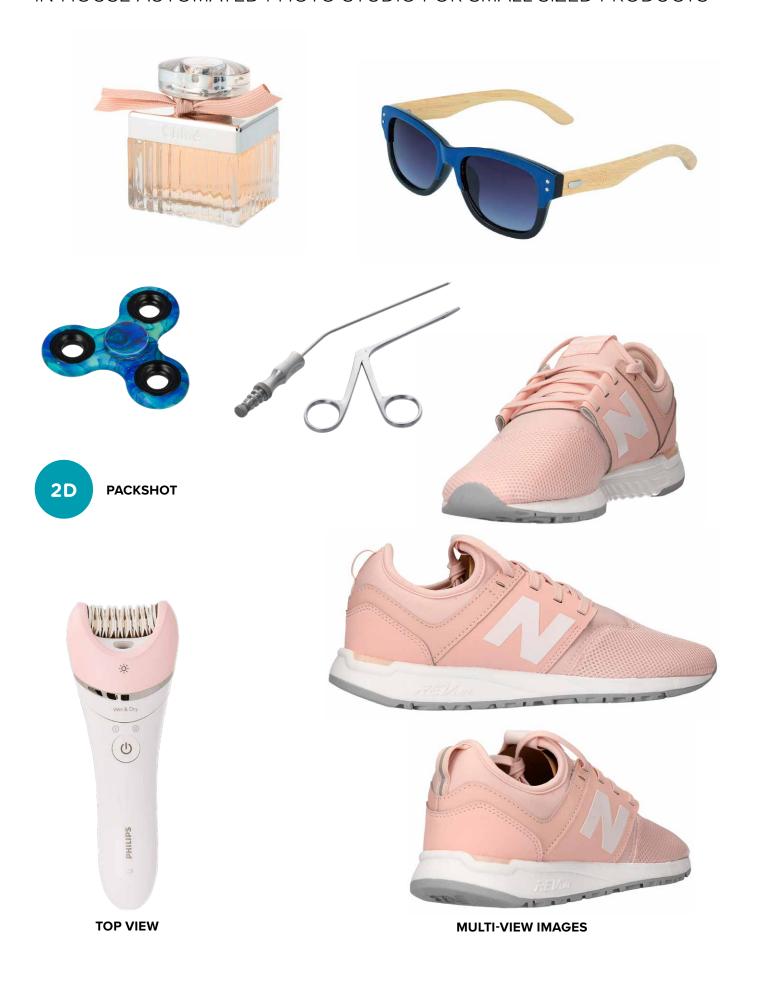

# Put your products in the spotlight!

IN-HOUSE AUTOMATED PHOTO STUDIO FOR SMALL-SIZED PRODUCTS

#### IMAGING SOLUTION FOR SMALL-SIZED ITEMS

Compact automated photographic studio that features automatic background removal. The system can take still and multi-view images, 360° spins, and product videos. It can be used for small- to mediumsized objects ranging from cosmetics to small electronics, eyewear, and shoes.