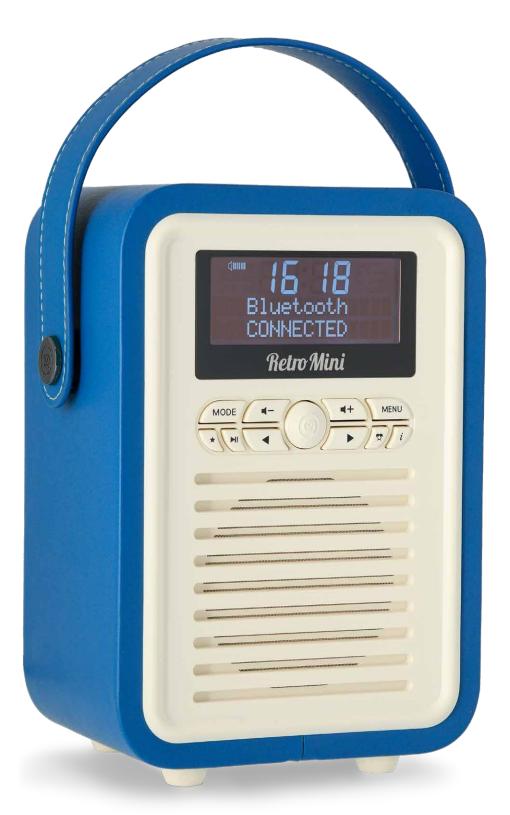

#### IMAGING SOLUTION FOR SMALL-SIZED ITEMS

Compact automated photographic studio that features automatic background removal. The system can take still and multi-view images, 360° spins, and product videos. It can be used for small- to mediumsized objects ranging from cosmetics to small electronics, eyewear, and shoes.

#### **Flexible**

- ► Fast and easy camera position adjustment ► Well-suited for fashion accessories, small electronics, and cosmetics
  - ► For still images, 360° and Video
  - ► Compatible with Canon and Nikon DSLRs
  - ► Produces images for the web, print, and marketing
  - ► Integrated online marketing tools