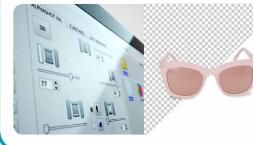

#### **AUTOMATED IMAGING PROCESS**

Automated image capture and processing workflow removes the background on the fly, reduces post-processing, and provides consistent pictures.

#### IQ Mask & Natural Shadow

The background is removed instantly while taking a photo. Software can also detect the natural shadow and keep in the final image.