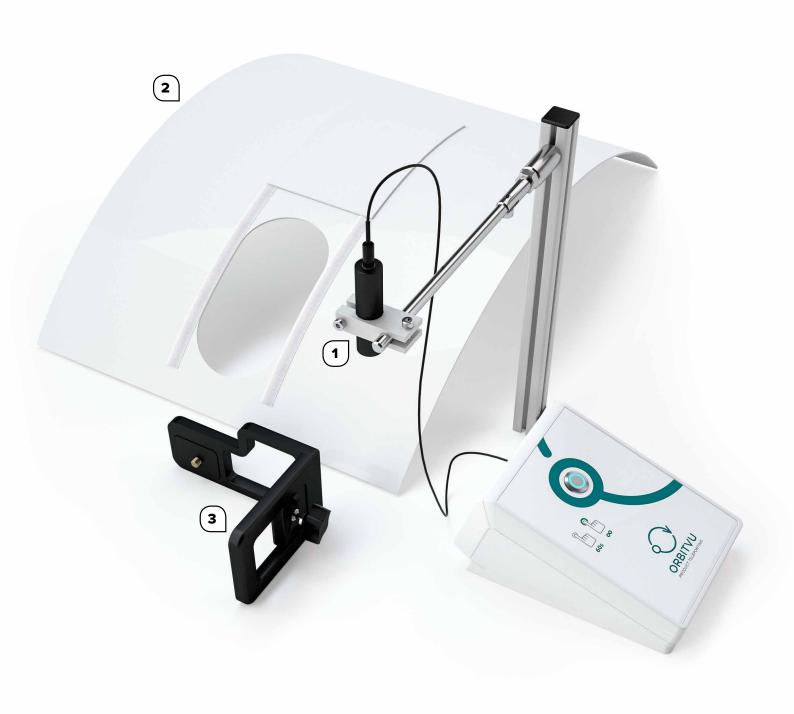

#### **1. LASER POINTER** [order code 232A1]

Laser pointer for easy object positioning. Displays two crossed lines in the middle of the turntable. Allows fast and easy product positioning. Recommended especially when shooting 360° images.

#### 2. ANTI-REFLECTION SET [order code 232A13]

A plastic insert that helps to achive soft, diffused light and control reflections.

#### **3. VERTICAL CAMERA SUPPORT** [order code 232A17]

Camera attachment that enables placing the camera in the vertical position for shooting an object which is taller than it is wide.

Our photography adventure started more than 20 years ago. The birth of digital photography and e-commerce created new needs and possibilities to showcase products online.