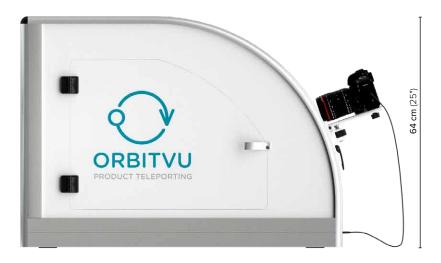

HTML5 player

88 cm (35") 115 cm (45")

69 cm (27")

 ▲ Weight net
 60 kg (132.3 lb)

 ▲ Max load
 3 kg (6.7 lb)

Power supply 100-230VAC, max. 770W

Max. size of photographed 30×30×30 cm object [W×H×D]

Specifications are subject to change without notice.