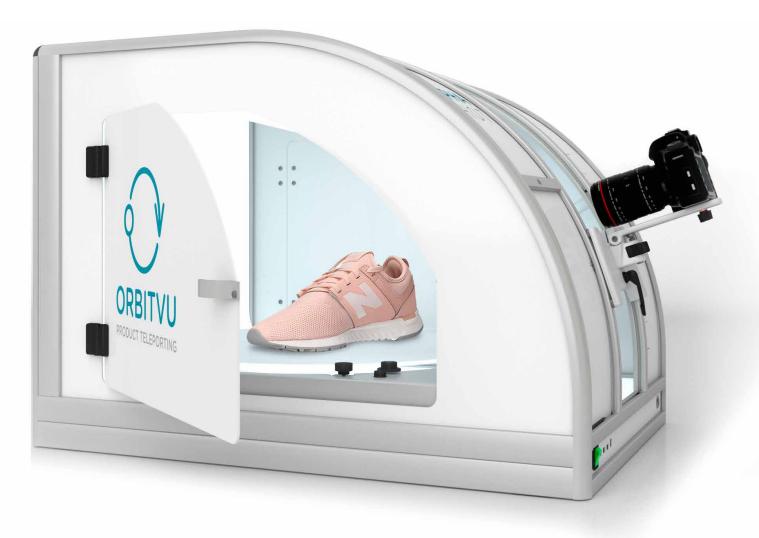

# **ALPHASHOT** 360

AUTOMATED PHOTO STUDIO FOR SMALL-SIZED PRODUCTS

**CUT COSTS** 

**INCREASE SALES** 

**SPEED UP WORKFLOW** 

See me spinning! 360°

#### IMAGING SOLUTION FOR SMALL-SIZED ITEMS

Compact automated photographic studio that features automatic background removal. The system can take still and multi-view images, 360° spins, and product videos. It can be used for small- to mediumsized objects ranging from cosmetics to small electronics, eyewear, and shoes.

# **FAST CAMERA POSITION ADJUSTMENT DOORS ON TWO SIDES** ·····CUSTOMIZABLE FUNCTION BUTTON ·... BUILT-IN USB HUB

- ► Automatic background removal
- ► Batch image capture and processing
- ► Direct image upload to your e-shop
- ► Web-ready photos in just a few seconds
- ► Multi-view image capture with multiple cameras at a time

#### **Flexible**

- ► Fast and easy camera position adjustment ► Well-suited for fashion accessories, small electronics, and cosmetics
  - ► For still images, 360° and Video
  - ► Compatible with Canon and Nikon DSLRs
  - ► Produces images for the web, print, and marketing
  - ► Integrated online marketing tools