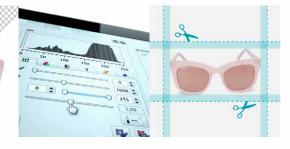

#### **Auto-cropping &** positioning

The object inside the image is automatically cropped. Extra margins are added and product is positioned in the picture according to your style guidelines.

#### Multi-export

Still images, 360° view, and video can be scaled and exported in one or more formats and pixel sizes. Background can even be replaced with your choice of image or color.

ORBITVU SUN is a digital content-to-ecommerce acceleration platform as well as a set of tools to help you market your product online