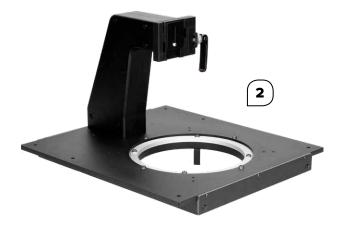

### 1. ELEVATED TOP CAMERA SUPPORT

[order code 238A14]

Elevated top camera support and a large top opening allows capturing objects using an optimal focal length.