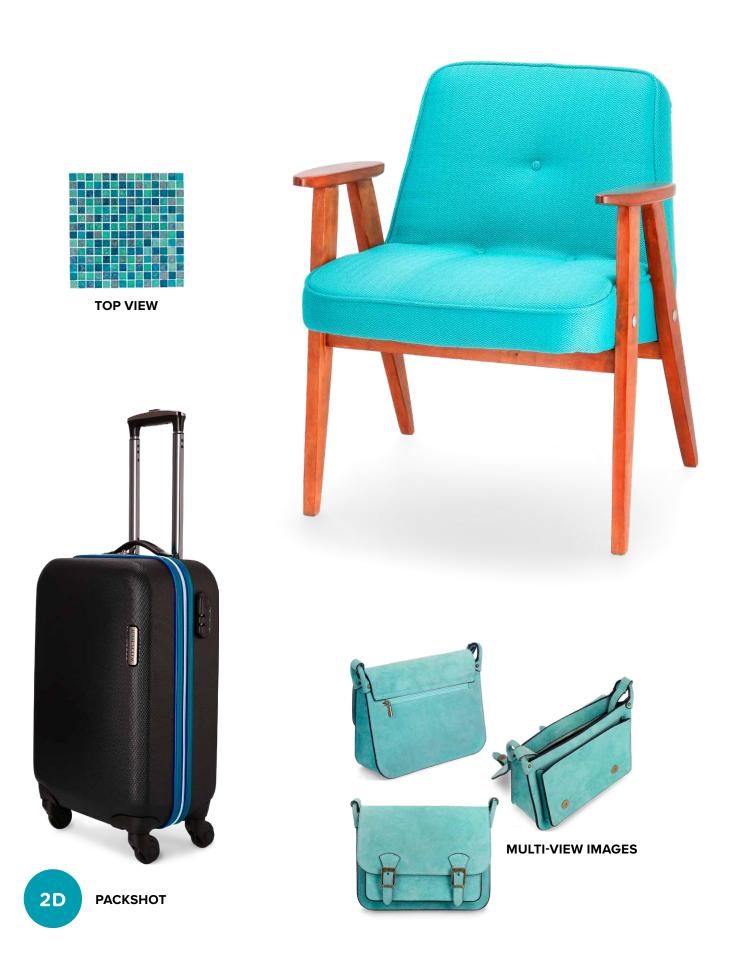

### IMAGING SOLUTION FOR MEDIUM-SIZED OBJECTS PHOTOGRAPHY

Automated product photography system with a unique background removal feature. Specifically designed for the photography of medium- to large-sized objects. It can take static 2D product images, animated 360° presentations, and video. Flexible for products ranging from small tools, to bags, and up to large suitcases and other similarly sized items.

- ► Automatic background removal
- ► Batch image capture and processing
- ► Multi-view image capture by up to 5 cameras
- ► Direct image upload to your e-shop
- ► Web-ready photo in just a few seconds

## **Flexible**

- Anything from housewares, electronic equipment, bags, to suitcases
- ► For still images, 360°, and Video
- ► Compatible with Canon DSLRs
- Produces images for the web, print, and marketing
- ► Integrated online marketing tools