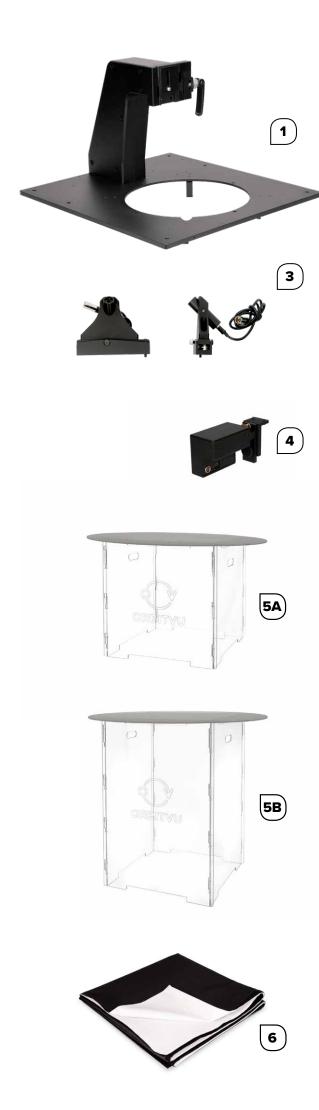

### 1. ELEVATED TOP CAMERA SUPPORT

[order code 238A14]

Elevated top camera support and a large top opening allows capturing objects using an optimal focal length.

## 2. MOTORIZED HANGING KIT WITH TOP CAMERA SUPPORT [order code 238A16]

Motorized platform equipped with magnetic wire fixtures for hanging unstable objects such as handbags, 360° vertical shoe photography, and similar. Rotation of the platform is precisely synchronized with the turntable movement. Equipped with elevated top camera support and a large top opening allows capturing objects using an optimal focal length.

### **3. LASER KIT 2.0** [order code 238A32]

Two linear laser pointers for easy object positioning. Display two intersecting lines in the middle of the turntable. Allows for fast and easy product positioning. Recommended especially when shooting 360° images.

### **4. MOTORIZED ZOOM** [order code 238A27]

Enables zooming camera lens remotely from the **Orbitvu Station** software. Recommended when alternating between large and small items, photographed from the top view. Used with **238A16** and **238A14**.

### **5A. MAGIC TABLE 50 CM HEIGHT**

forder code 238A30

### **5B. MAGIC TABLE 75 CM HEIGHT**

[order code 238A31]

An acrylic raised base and stage for comfortable operation with smaller products. Thanks to special material and design, it is automatically removed from the final picture by the software.

### **6. BLACK/WHITE REFLECTORS** [order code 238A18]

Side fabric double-side reflectors help to achieve desired contrast on photograph objects. The white side produces a soft white reflection and reduces shadows. The black side produces high contrast and makes shadows more visible.