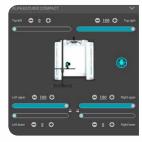

#### Lights & camera control

The software automatically activates camera and LED-light parameters, either via predefined or individual template settings.

#### IQ Mask & Natural Shadow

The background is removed instantly while taking a photo. Software can also detect the natural shadow and keep in the final image.

### Post-processing

Individual post-production settings can be activated, e.g. contrast, saturation, color beautifier, sharpness, and more.

### **Auto-cropping &** positioning

The object inside the image is automatically cropped. Extra margins are added and product is positioned in the picture according to your style guidelines.

### Multi-export

Still images, 360° view, and video can be scaled and exported in one or more formats and pixel sizes. Background can even be replaced with your choice of image or color.

amazon

ORBITVU SUN is a digital content-to-ecommerce acceleration platform as well as a set of tools to help you market your product online