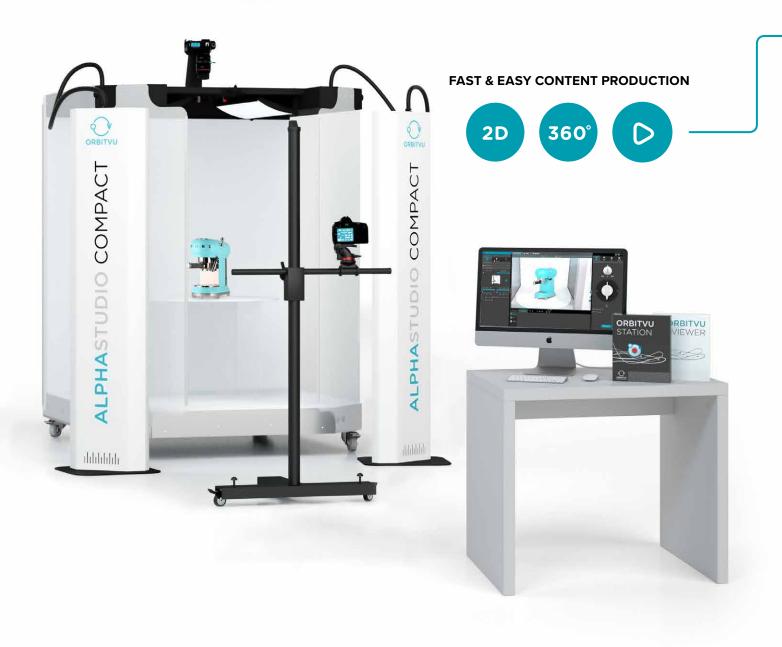

## **ALPHASTUDIO** COMPACT v2

ADVANCED PHOTO STUDIO FOR AUTOMATED PRODUCT PHOTOGRAPHY FOR MEDIUM- TO LARGE-SIZED OBJECTS

**CUT COSTS** 

**INCREASE SALES** 

**SPEED UP WORKFLOW** 

**ASTUDIO COMPACT** 

ALPI

dddddd

### IMAGING SOLUTION FOR MEDIUM-SIZED OBJECTS PHOTOGRAPHY

Automated product photography system with a unique background removal feature. Specifically designed for the photography of medium- to large-sized objects. It can take static 2D product images, animated 360° presentations, and video. Flexible for products ranging from small tools, to bags, and up to large suitcases and other similarly sized items.

## Easy to use

- ► Can be used by non-professionals
- ► Integrated camera and lighting control
- ► Automatic 360° image capture
- ► Predefined shooting profiles
- ► Live View image preview before shooting
- ► Multi-camera support

## **Flexible**

- Anything from housewares, electronic equipment, bags, to suitcases
- ► For still images, 360°, and Video
- ► Compatible with Canon DSLRs
- Produces images for the web, print, and marketing
- ► Integrated online marketing tools