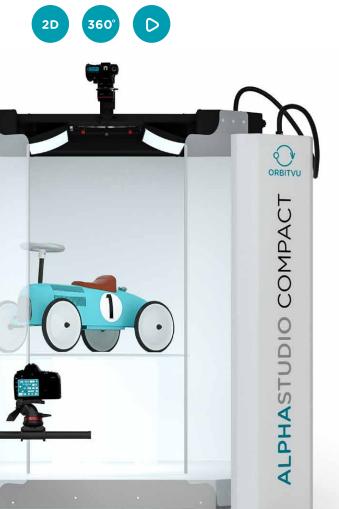

## **ALPHASTUDIO** COMPACT v2

ADVANCED PHOTO STUDIO FOR AUTOMATED PRODUCT PHOTOGRAPHY FOR MEDIUM- TO LARGE-SIZED OBJECTS

**CUT COSTS** 

**INCREASE SALES** 

**SPEED UP WORKFLOW** 

**ASTUDIO COMPACT** 

ALPI

dddddd

### IMAGING SOLUTION FOR MEDIUM-SIZED OBJECTS PHOTOGRAPHY

Automated product photography system with a unique background removal feature. Specifically designed for the photography of medium- to large-sized objects. It can take static 2D product images, animated 360° presentations, and video. Flexible for products ranging from small tools, to bags, and up to large suitcases and other similarly sized items.

## **Flexible**

- Anything from housewares, electronic equipment, bags, to suitcases
- ► For still images, 360°, and Video
- ► Compatible with Canon DSLRs
- Produces images for the web, print, and marketing
- ► Integrated online marketing tools