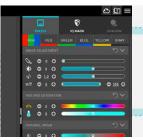

### Post-processing

Individual post-production settings can be activated, e.g. contrast, saturation, color beautifier, sharpness, and more.