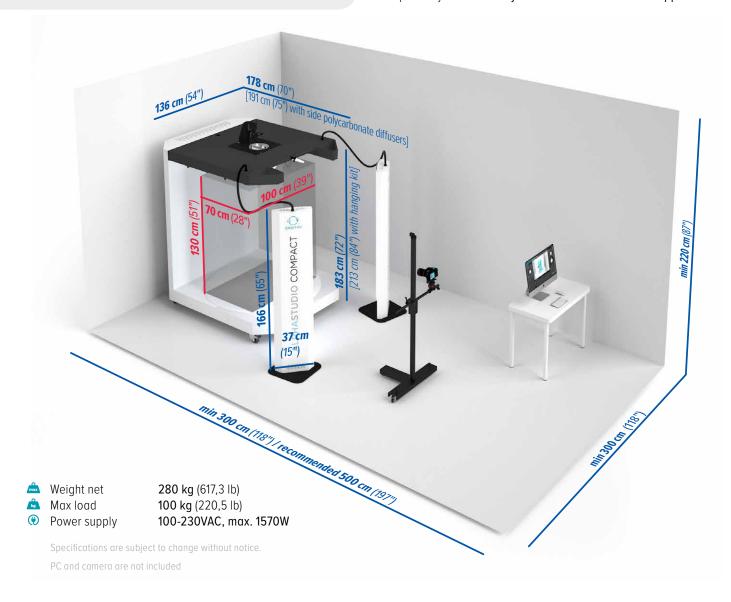

| <b>✓</b>       | <b>~</b>   |
| (HTML5 player license)      |                |            |

### **ORBITVU STATION SPECIFICATIONS**

Camera compatibility Multiple camera control Software compatibility Post-production Background removal Output 360° format Output video format Output image format

Canon DSLR yes, up to 5 cameras Mac OS X or Windows possible via software automatic with IQ-Mask HTML5, animated GIF, MP4, MOV MOV, MP4, animated GIF png, jpeg, tiff, bmp, RAW + png mask, other output formats via external action

### **ORBITVU VIEWER SPECIFICATIONS**

360° technology Deep zoom Mobile ready Instant spin technology no wait time for 360° view to load Compatibility

HTML5 player unlimited zoom technology multi-touch gestures and responsive design any web browser with HTML5 support







## Accessories

### 1. ELEVATED TOP CAMERA SUPPORT

[order code 238A14]

Elevated top camera support and a large top opening allows capturing objects using an optimal focal length.

## 2. MOTORIZED HANGING KIT WITH TOP CAMERA SUPPORT [order code 238A16]

Motorized platform equipped with magnetic wire fixtures for hanging unstable objects such as handbags, 360° vertical shoe photography, and similar. Rotation of the platform is precisely synchronized with the turntable movement. Equipped with elevated top camera support and a large top opening allows capturing objects using an optimal focal length.

See example: www.orbitvu.com/hangingkit

### **3. LASER KIT 2.0** [order code 238A32]

Two linear laser pointers for easy object positioning. Display two intersecting lines in the middle o